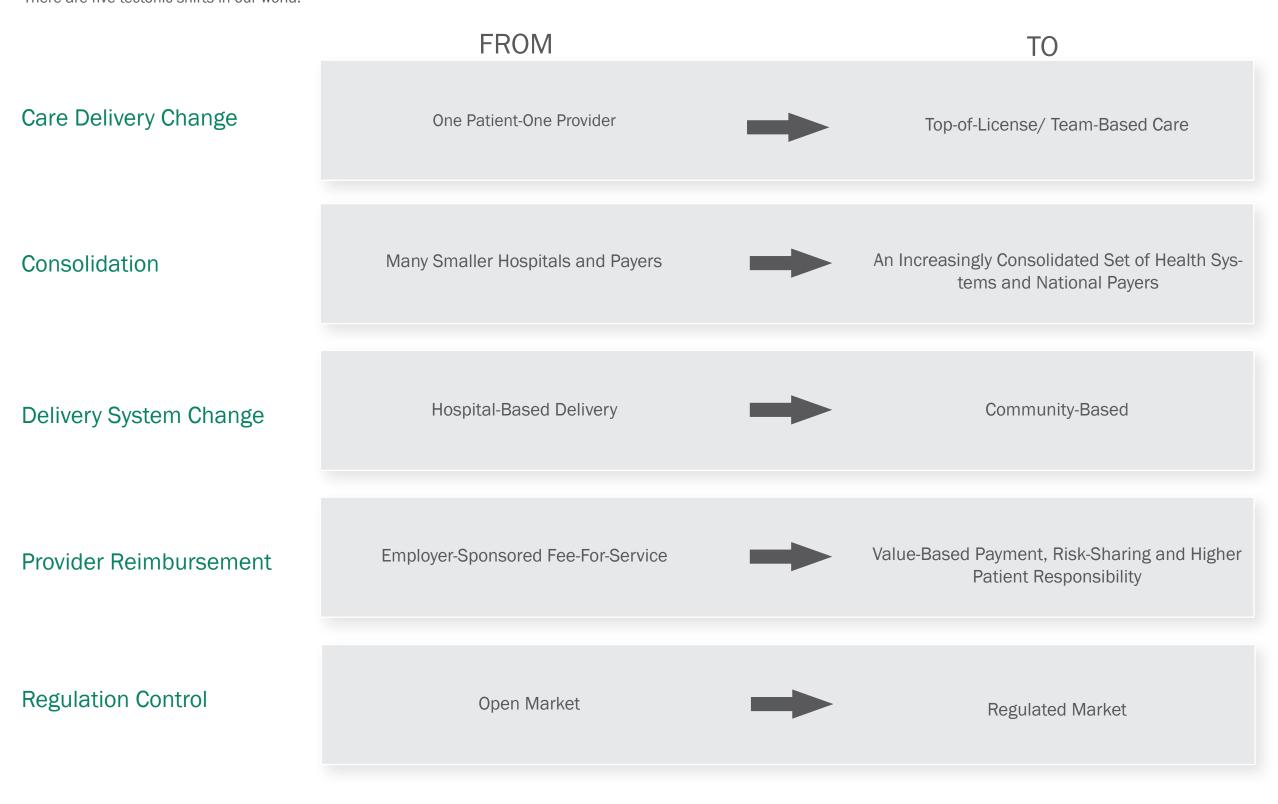

## Need For Change

There are five tectonic shifts in our world:

An Envision Healthcare Company | Envision | Evolution Health | AMR

PRESENT STATE & GOALS

Sample Sub Nav 1

NEED FOR CHANGE

Sample Sub Nav 2

STRATEGIES